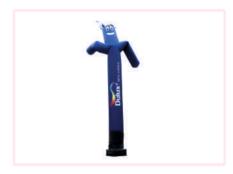

3

1

Use the strings on the Windyman's head and arms to regulate flexibilty.

Plug the ventilator.

The packaged Windyman can not be wet! Do not keep the Windyman in a temperature higher than the room temperature, as secondary sublimation may occur (reflection of the graphic).