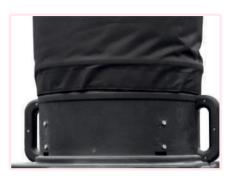

## **INSTRUCTION OF MOUNTING THE WINDYMAN**

Unfold the Windyman and put the ventilator on the ground.

2

Put the Windyman on the ventilator fasten it to the ventilator (use the hook and loop and the end of the Windyman).