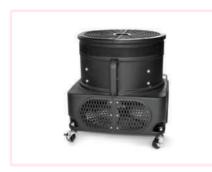

## **INSTRUCTION OF MOUNTING THE WINDYMAN**

Unfold the Windyman and put the ventilator on the ground.

2

Put the Windyman on the ventilator fasten it to the ventilator (use the hook and loop and the end of the Windyman).